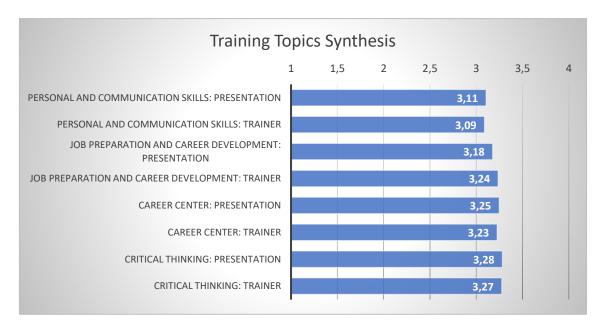

Since the training sessions had four topics and two visits, the data collected is of some length and we decided to present here the synthesis (Figure 1) and make all the data available in the ANNEX 3.

Figure 1. Training Topics Synthesis

As can be seen in Figure 1, the Critical Thinking presentation and trainer have the highest evaluation and the Personal and Communication Skills have the lowest. Still, it must be noted that all topics have an evaluation well above the mean of the response scale.